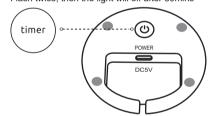

## Single click: ON/OFF

# Tap to change the light effect:

2800K: Low brightness - High brightness RGB modes

## Double click: 30mins timer

Flash twice, then the light will off after 30mins

1 x 18650 1200mAh 3.7V Li-ion battery