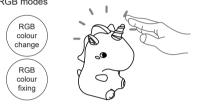

# Tap to change the light effect:

2800K: Low brightness - High brightness RGB modes