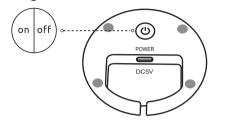

LIGHTING

2873







MAX 1.5W RGBW LED 5V



## Single click: ON/OFF



# Tap to change the light effect:

2800K: Low brightness - High brightness RGB modes



## Double click: 30mins timer

Flash twice, then the light will off after 30mins























1 x 18650 1200mAh 3.7V Li-ion battery

#### **AKKU DATA**

## 18650 Li-ion RECHARGEABLE

\*Manufacturer: Henan Hengyi Lithium energy technology Co., Ltd Building 3,Xinhua District Industrial Park,Longmen Avenue, Xinhua District Pingdingshan City,Henan Province,467031,P.R.China Model: Lithium ion Battery HYLN-IRM18650-1200mAh 3.7V 1200mAh 4.44Wh

### SAFETY INSTRUCTIONS













CE X Co



**GLOBO Handels GmbH** Gewerbestrasse 3 A-9184 Sankt Peter Austria www.globo-lighting.com office@globo-lighting.com