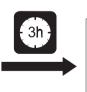

## Double click: 30mins timer

Flash twice, then the light will off after 30mins

1 x 18650 1200mAh 3.7V Li-ion battery