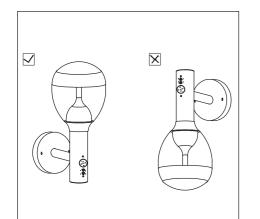

WWW.globo-lighting.com 34250S

**GLOBO Handels GmbH** Gewerbesttasse 3 A-9184 Sankt Peter

9.5W LED 45V 220-240V~ 50/60Hz

max:6 minute