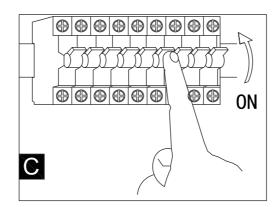

WWW.globo-lighting.com 34250S













**GLOBO Handels GmbH** Gewerbesttasse 3 A-9184 Sankt Peter



9.5W LED 45V 220-240V~ 50/60Hz



max:6 minute

## Lichtquelle / Light Source:



Die Lichtquelle ist nicht tauschbar, weil sie konstruktionsbedingt fest mit dem umgebenden Produkt verbunden ist. Dieses Produkt enthält eine Lichtquelle der Energieeffizienzklasse <F>.



Das Betriebsgerät ist nicht austauschbar.

Die LED - Lichtquelle ist nicht austauschbar.

The light source is not interchangeable because it is determined by the surrounding product design. This product contains a light source of energy efficiency class <F>.



The control gear cannot be replaced.





BIH & HR:

Izvor svjetla:

Izvor svjetla nije zamjenjiv , jer je konstrukcijski pričvršćen na proizvod



LED – izvor svjetla nije moguće zamjenit



Pogonski uređaj se ne može zamjeniti



Източникът на светлина не може да се подменя, тъй като поради конст