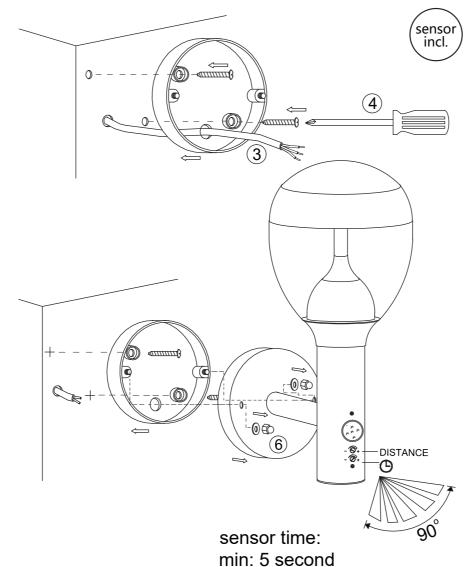

WWW.globo-lighting.com 34250S

**GLOBO Handels GmbH** Gewerbesttasse 3 A-9184 Sankt Peter

9.5W LED 45V 220-240V~ 50/60Hz

max:6 minute