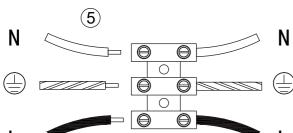

WWW.globo-lighting.com 34250S

**GLOBO Handels GmbH** Gewerbesttasse 3 A-9184 Sankt Peter

9.5W LED 45V 220-240V~ 50/60Hz

max:6 minute