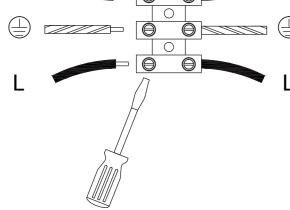

WWW.globo-lighting.com 34250S

**GLOBO Handels GmbH** Gewerbesttasse 3 A-9184 Sankt Peter

9.5W LED 45V 220-240V~ 50/60Hz

max:6 minute