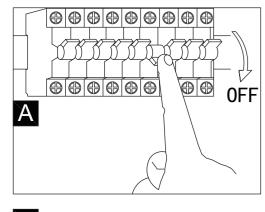

WWW.globo-lighting.com 34250S

**GLOBO Handels GmbH** Gewerbesttasse 3 A-9184 Sankt Peter

9.5W LED 45V 220-240V~ 50/60Hz

max:6 minute