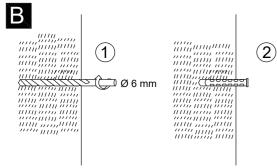

WWW.globo-lighting.com 34250S













**GLOBO Handels GmbH** Gewerbesttasse 3 A-9184 Sankt Peter



9.5W LED 45V 220-240V~ 50/60Hz



max:6 minute

## Lichtquelle / Light Source:



Die Lichtquelle ist nicht tauschbar, weil sie konstruktionsbedingt fest mit dem umgebenden Produkt verbunden ist. Dieses Produkt enthält eine Lichtquelle der Energieeffizienzklasse <F>.



Das Betriebsgerät ist nicht austauschbar.

Die LED - Lichtquelle ist nicht austauschbar.

The light source is not interchangeable because it is determined by the surrounding product design. This product contains a light source of energy efficiency class <F>.



The control gear cannot be replaced.





BIH & HR:

Izvor svjetla:

Izvor svjetla nije zamjenjiv , jer je konstrukcijski pričvršćen na proizvod



LED – izvor svjetla nije moguće zamjenit



Pogon