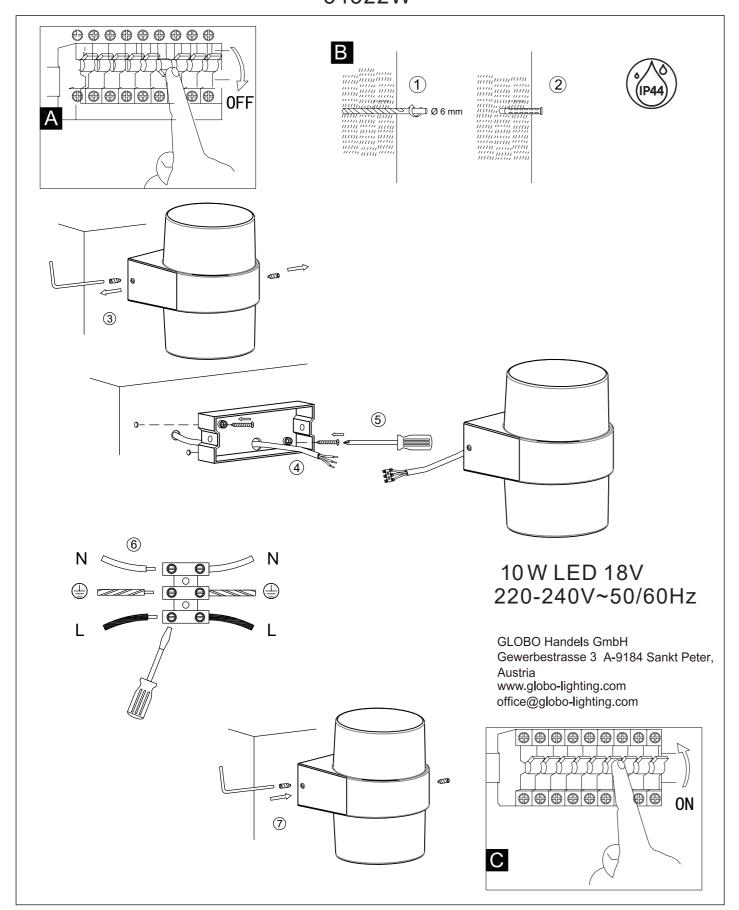

## **GLOBO**

34322W



## Lichtquelle / Light Source:



Lichtquelle:

Die Lichtquelle ist nicht tauschbar, weil sie konstruktionsbedingt fest mit dem umgebenden Produkt verbunden ist. Dieses Produkt enthält eine Lichtquelle der Energieeffizienzklasse <E>.



Das Betriebsgerät ist nicht austauschbar.



- Die LED - Lichtquelle ist nicht austauschbar.

The light source is not interchangeable because it is determined by the surrounding product design.

This product contains a light source of energy efficiency class <E>.



The control gear cannot be replaced.



The LED - light source cannot be replaced



Izvor svjetla:

Izvor svjetla nije zamjenjiv , jer je konstrukcijski pričvršćen na proizvod .

Ovaj proizvod sadržava izvor svjetlosti klase energetske učinkovitosti <E>.



LED – izvor svjetla nije moguće zam