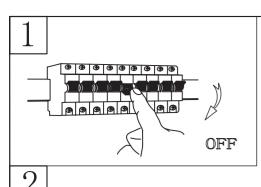

## **GLOBO**

LIGHTING

57852-2



GLOBO Handels GmbH Gewerbestrasse 3 A-9184 Sankt Peter Austria www.globo-lighting.com office@globo-lighting.com



- DEU: Dieses Produkt enthält eine Lichtquelle der Energieeffizienzklasse <F>.
- GBR: This product contains a light source of energy efficiency class <F>.
- BIH: Ovaj proizvod sadržava izvor svjetlosti klase energetske učinkovitosti <F>.
- BG: Този продукт включва светлинен източник с клас на енергийна ефективност <F>.
- CZ: Tento výrobek obsahuje světelný zdroj s třídou energetické účinnosti <F>.
- DK: Dette produkt indeholder en lyskilde i energieffektivitetsklasse < F >.
- ET: Toode sisaldab energiatõhususe klassi <F> valgusallikat.
- FI:Tämä tuote sisältää valonlähteen, jonka energiatehokkuusluokka on <F>.
- FR: Ce produit contient une