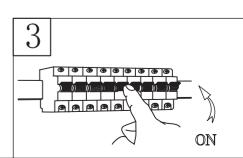

## **GLOBO**

LIGHTING

57852-2



GLOBO Handels GmbH Gewerbestrasse 3 A-9184 Sankt Peter Austria www.globo-lighting.com office@globo-lighting.com



- DEU: Dieses Produkt enthält eine Lichtquelle der Energieeffizienzklasse <F>.
- GBR: This product contains a light source of energy efficiency class <F>.
- BIH: Ovaj proizvod sadržava izvor svjetlosti klase energetske učinkovitosti <F>.
- BG: Този продукт включва светлинен източник с клас на енергийна ефективност <F>.
- CZ: Tento výrobek obsahuje světelný zdroj s třídou energetické účinnosti <F>.
- DK: Dette produkt indeholder en lyskilde i energieffektivitetsklasse < F >.
- ET: Toode sisaldab energiatõhususe klassi <F> valgusallikat.
- FI:Tämä tuote sisältää valonlähteen, jonka energiatehokkuusluokka on <F>.
- FR: Ce produit contient une source lumineuse de classe d'efficacité énergétique <F>.
- GR: Το προϊόν αυτό περιέχει φωτεινή πηγή της τάξης ενεργειακής απόδοσης <F>.
- HU: Ez a ter