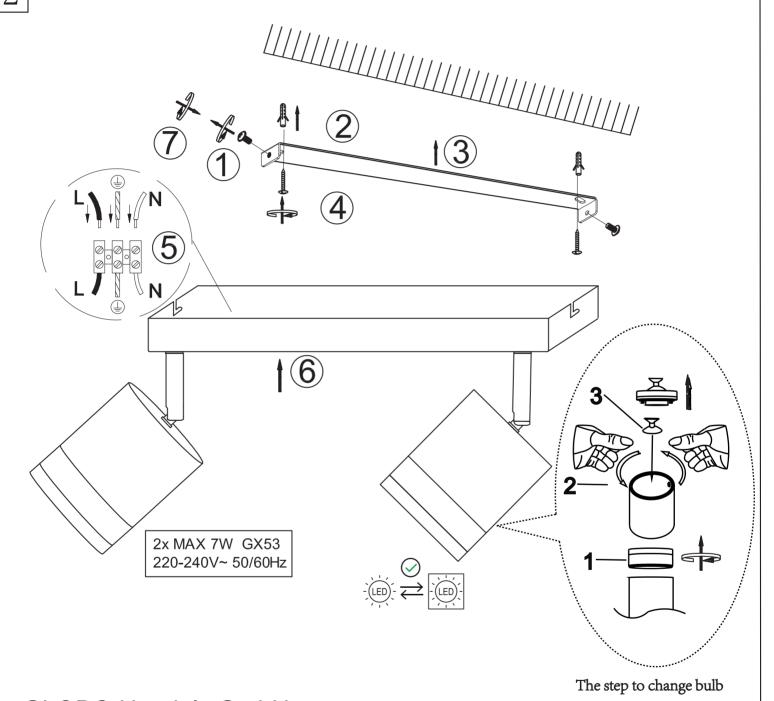

## **GLOBO**

LIGHTING

57852-2



GLOBO Handels GmbH Gewerbestrasse 3 A-9184 Sankt Peter Austria www.globo-lighting.com office@globo-lighting.com



- DEU: Dieses Produkt enthält eine Lichtquelle der Energieeffizienzklasse <F>.
- GBR: This product contains a light source of energy efficiency class <F>.
- BIH: Ovaj proizvod sadržava izvor svjetlosti klase energetske učinkovitosti <F>.
- BG: Този продукт включва светлинен източник с клас на енергийна ефективност <F>.
- CZ: Tento výrobek obsahuje světelný zdroj s třídou energetické účinnosti <F>.
- DK: Dette produkt indeholder en lyskilde i energieffektivitetsklasse < F >.
- ET: Toode sisaldab energiatõhususe klassi <F> valgusallikat.
- FI:Tämä tuote sisältää valonlähteen, jonka energiatehokkuusluokka on <F>.
- FR: Ce produit contient une source lumineuse de classe d'effica