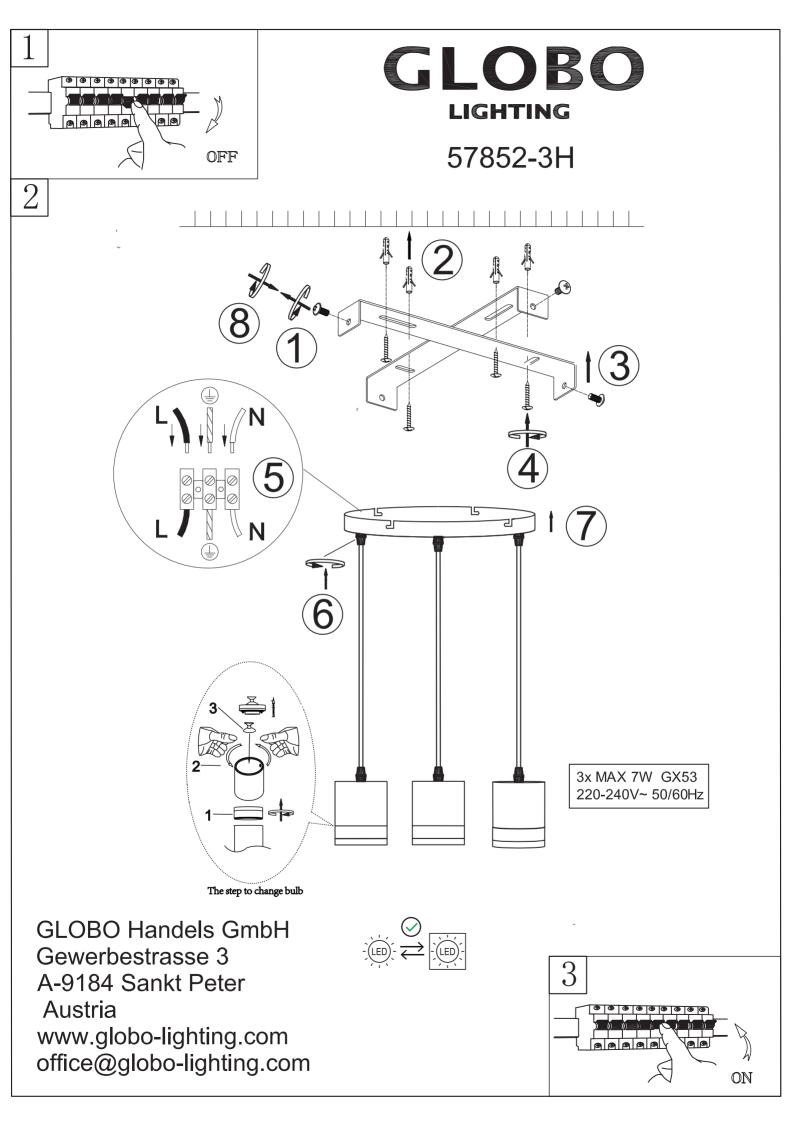

DEU: Dieses Produkt enthält eine Lichtquelle der Energieeffizienzklasse <F>.

GBR: This product contains a light source of energy efficiency class <F>.

BIH: Ovaj proizvod sadržava izvor svjetlosti klase energetske učinkovitosti <F>.

BG: Този продукт включва светлинен източник с клас на енергийна ефективност <F>.

CZ: Tento výrobek obsahuje světelný zdroj s třídou energetické účinnosti <F>.

DK: Dette produkt indeholder en lyskilde i energieffektivitetsklasse < F >.

ET: Toode sisaldab energiatõhususe klassi <F> valgusallikat.

FI:Tämä tuote sisältää valonlähteen, jonka energiatehokkuusluokka on <F>.

FR: Ce produit contient une source lumineuse de classe d'efficacité énergétique <F>.

GR: Το προϊόν αυτό περιέχει φωτεινή πηγή της τάξης ενεργειακής απόδοσης <F>.

HU: Ez a termék egy <F>