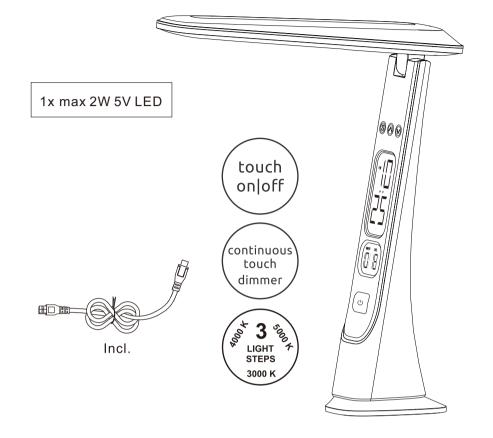

## **GLOBO**

58476

















## **AKKU DATA** 18650 Li-ion RECHARGEABLE



Manufacturer: Shenzhen Baojiayuan Technology CO.,Ltd Address:3/F.,C Building,No.236,Longxi Fumin Road,Longgang District,Shenzhen,P.R.China Model:18650 1800mAh,3.7V

## **SAFETY INSTRUCTIONS**













GLOBO Handels GmbH Gewerbestrasse 3, A-9184 Sankt Peter, AUSTRIA www.globo-lighting.com | office@globo-lighting.com Lichtquelle/Light source:



<u>Lichtquelle:</u>

Die Lichtquelle ist nicht tauschbar, weil sie konstruktionsbedingt fest mit dem umgebenden Produkt

Dieses Produkt enthält eine Lichtquelle der Energieeffizienzklasse < E >.

Die LED - Lichtquelle ist nicht austauschbar.

Light source:

The light source is not interchangeable because it is determined by the surrounding product design. This product contains a light