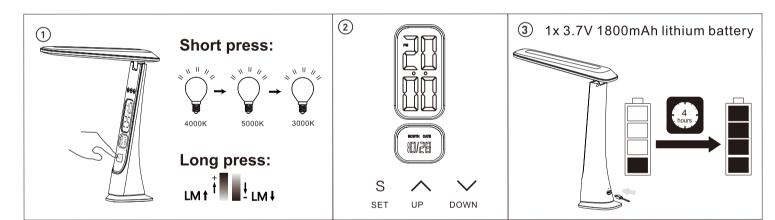

## **AKKU DATA** 18650 Li-ion RECHARGEABLE

Manufacturer: Shenzhen Baojiayuan Technology CO.,Ltd Address:3/F.,C Building,No.236,Longxi Fumin Road,Longgang District,Shenzhen,P.R.China Model:18650 1800mAh,3.7V